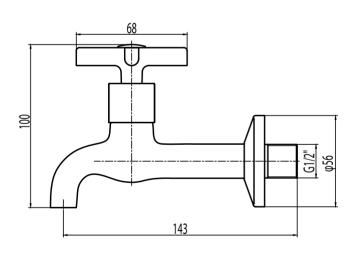

TABLE COVER PLATE

#### **TECHNICAL SPECIFICATIONS**

FLOW RATE 23.5L/MINUTE@3BAR

**SABS** APPROVED\*

**BRASS GRADE** DZR (dezincification resistant brass) Cz132

**CHROME PLATING** 200 HOUR SALT SPRAYED FINISH (Ni: 7µ & Cr: 0.2µ) THICKNESS

**BSP THREADS** 1/2" MALE THREAD

### **CLEANING INSTRUCTIONS**

- 1. Avoid cleaning agents containing ingredients, such as chlorine bleach, formic acid, acetic or Hydrochloric acid.
- 2. Wipe all surfaces using a soft unabrasive cloth, with warm soapy water.



## **10 YEAR GUARANTEE**

### WWW.PLUMBLINK.CO.ZA

Plumblink tries its best to ensure that the information given on our website is accurate. Although, we cannot guarantee this for certain, and accept no liability for any information.

# MODERNA BIB TAP EXTENDED 038739

SPECIFICATION SHEET