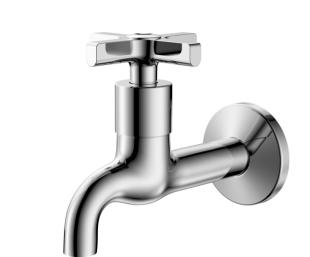

# MODERNA BIB TAP EXTENDED 038739

SPECIFICATION SHEET

### **PRODUCT DETAILS**

**BRASS VALVE / EPDM WASHER** BRASS VALVE WITH EPDM RUBBER WASHER

**COVER PLATE** ADJUSTABLE COVER PLATE