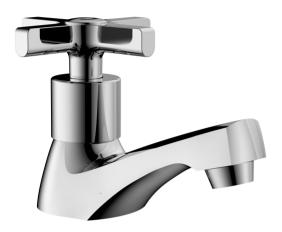

# **PRODUCT DETAILS**

**BRASS VALVE / EPDM WASHER** BRASS VALVE WITH EPDM RUBBER WASHER

# MODERNA PILLAR TAP

1 5 m m 038735 SPECIFICATION SHEET





## **TECHNICAL SPECIFICATIONS**

FLOW RATE 32L/MINUTE @ 3 BAR

**SABS** APPROVED\*

**BRASS GRADE** DZR (dezincification resistant brass) Cz132

**CHROME PLATING** 200 HOUR SALT SPRAYED FINISH (Ni: 7µ & Cr: 0.2µ) THICKNESS

### **CLEANING INSTRUCTIONS**

1. Avoid cleaning agents containing ingredients, such as chlorine bleach, formic acid, acetic or Hydrochloric acid.

2. Wipe all surfaces using a soft unabrasive cloth, with warm soapy water.



**10 YEAR GUARANTEE** 

### WWW.PLUMBLINK.CO.ZA

Plumblink tries its best to ensure that the information given on our website is accurate. Although, we cannot guarantee this for certain, and accept no liability for any information.