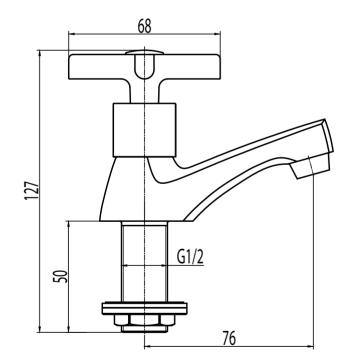

# MODERNA PILLAR TAP

1 5 m m 038735 SPECIFICATION SHEET

## **TECHNICAL SPECIFICATIONS**

FLOW RATE 32L/MINUTE @ 3 BAR

**SABS** APPROVED\*

**BRASS GRADE** DZR (dezincification resistant brass) Cz132

**CHROME PLATING** 200 HOUR SALT SPRAYED FINISH (Ni: 7µ & Cr: 0.2µ) THICKNESS