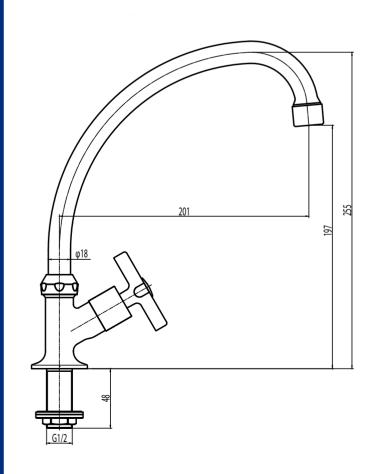

SS VALVE WITH EPDM RUBBER WASHER

**AERATOR** NEOPERL

### **TECHNICAL SPECIFICATIONS**

FLOW RATE 16L/MINUTE @ 3 BAR

**SABS** APPROVED\*

**BRASS GRADE** DZR (dezincification resistant brass) Cz132

**CHROME PLATING** 200 HOUR SALT SPRAYED FINISH (Ni: 7µ & Cr: 0.2µ) THICKNESS

#### **CLEANING INSTRUCTIONS**

- 1. Avoid cleaning agents containing ingredients, such as chlorine bleach, formic acid, acetic or Hydrochloric acid.
- 2. Wipe all surfaces using a soft unabrasive cloth, with warm soapy water.



# **10 YEAR GUARANTEE**

#### WWW.PLUMBLINK.CO.ZA

Plumblink tries its best to ensure that the information given on our website is accurate. Although, we cannot guarantee this for certain, and accept no liability for any information.

# MODERNA PREP BOWL TAP

038734 SPECIFICATION SHEET