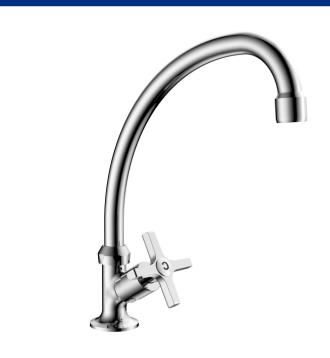

RASS VALVE WITH EPDM RUBBER WASHER

**AERATOR** NEOPERL

### **TECHNICAL SPECIFICATIONS**

FLOW RATE 16L/MINUTE @ 3 BAR

**SABS** APPROVED\*

**BRASS GRADE** DZR (dezincification resistant brass) Cz132

**CHROME PLATING** 200 HOUR SALT SPRAYED FINISH (Ni: 7µ & Cr: 0.2µ) THICKNESS

#### **CLEANING INSTRUCTIONS**

- 1. Avoid cleaning agents containing ingredients, such as chlorine bleach, formic acid, acetic or Hydrochloric acid.
- 2. Wipe all surfaces using a soft unabrasive cloth, with warm soapy water.



# **10 YEAR GUARANTEE**

#### WWW.PLUMBLINK.CO.ZA

Plumblink tries its best to ensure that the information given on our website is accurate. Although, we cannot guarantee this for certain, and accept no liability for any information.

# MODERNA PREP BOWL TAP

038734 SPECIFICATION SHEET