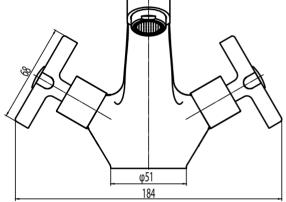

COPPER INTERNAL TUBES ALLOW FOR EASY BRAID INSTALLATION

### **TECHNICAL SPECIFICATIONS**

FLOW RATE 8.5L/ MINUTE @ 3 BAR

**SABS** APPROVED\*

**BRASS GRADE** DZR (dezincification resistant brass) Cz132

**CHROME PLATING** 200 HOUR SALT SPRAYED FINISH (Ni: 7µ & Cr: 0.2µ) THICKNESS

#### **CLEANING INSTRUCTIONS**

1. Avoid cleaning agents containing ingredients, such as chlorine bleach, formic acid, acetic or Hydrochloric acid.

2. Wipe all surfaces using a soft unabrasive cloth, with warm soapy water.



## **10 YEAR GUARANTEE**

#### WWW.PLUMBLINK.CO.ZA

Plumblink tries its best to ensure that the information given on our website is accurate. Although, we cannot guarantee this for certain, and accept no liability for any information.

# MODERNA BASIN MIXER

038733 SPECIFICATION SHEET