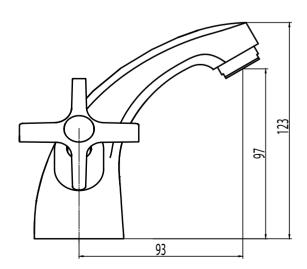

PPER INTERNAL TUBES ALLOW FOR EASY BRAID INSTALLATION

### **TECHNICAL SPECIFICATIONS**

FLOW RATE 8.5L/ MINUTE @ 3 BAR

**SABS** APPROVED\*

**BRASS GRADE** DZR (dezincification resistant brass) Cz132

**CHROME PLATING** 200 HOUR SALT SPRAYED FINISH (Ni: 7µ & Cr: 0.2µ) THICKNESS

#### **CLEANING INSTRUCTIONS**

1. Avoid cleaning agents containing ingredients, such as chlorine bleach, formic acid, acetic or Hydrochloric acid.

2. Wipe all surfaces using a soft unabrasive cloth, with warm soapy water.



## **10 YEAR GUARANTEE**

#### WWW.PLUMBLINK.CO.ZA

Plumblink tries its best to ensure that the information given on our website is accurate. Although, we cannot guarantee this for certain, and accept no liability for any information.

# MODERNA BASIN MIXER

038733 SPECIFICATION SHEET