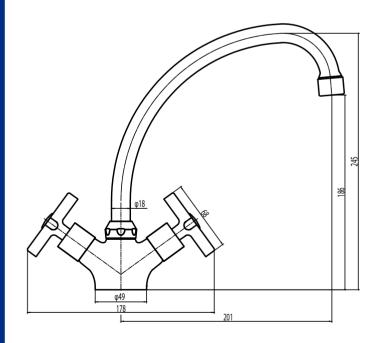

# **MODERNA SINK MIXER** DECK-TYPE

038732 SPECIFICATION SHEET

#### **TECHNICAL SPECIFICATIONS**

FLOW RATE 17.8L/MINUTE@3BAR

**SABS** APPROVED\*

**BRASS GRADE** DZR (dezincification resistant brass) Cz132

**CHROME PLATING** 200 HOUR SALT SPRAYED FINISH (Ni:  $7\mu$  & Cr:  $0.2\mu$ ) THICKNESS