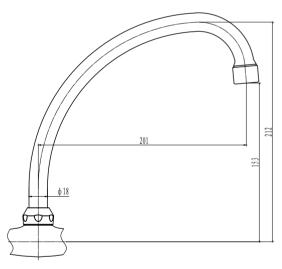

LOW RATE 19.7L/MINUTE@3BAR

**SABS** APPROVED\*

**BRASS GRADE** DZR (dezincification resistant brass) Cz132

**CHROME PLATING** 200 HOUR SALT SPRAYED FINISH (Ni:  $7\mu$  & Cr:  $0.2\mu$ ) THICKNESS

**BSP THREADS** 5mm MALE S-CON THREADS / 3/4" FEMALE MIXER THREADS

### **CLEANING INSTRUCTIONS**

- 1. Avoid cleaning agents containing ingredients, such as chlorine bleach, formic acid, acetic or Hydrochloric acid.
- 2. Wipe all surfaces using a soft unabrasive cloth, with warm soapy water.



### **10 YEAR GUARANTEE**

### WWW.PLUMBLINK.CO.ZA

Plumblink tries its best to ensure that the information given on our website is accurate. Although, we cannot guarantee this for certain, and accept no liability for any information.

# **MODERNA SINK MIXER** WALL-TYPE

038731 SPECIFICATION SHEET