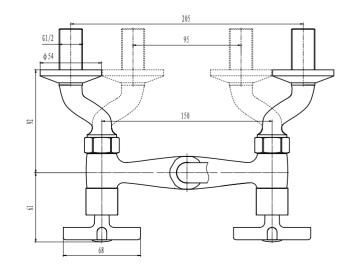

W RATE 19.7L/MINUTE@3BAR

**SABS** APPROVED\*

**BRASS GRADE** DZR (dezincification resistant brass) Cz132

**CHROME PLATING** 200 HOUR SALT SPRAYED FINISH (Ni:  $7\mu$  & Cr:  $0.2\mu$ ) THICKNESS

**BSP THREADS** 5mm MALE S-CON THREADS / 3/4" FEMALE MIXER THREADS

### **CLEANING INSTRUCTIONS**

- 1. Avoid cleaning agents containing ingredients, such as chlorine bleach, formic acid, acetic or Hydrochloric acid.
- 2. Wipe all surfaces using a soft unabrasive cloth, with warm soapy water.



### **10 YEAR GUARANTEE**

### WWW.PLUMBLINK.CO.ZA

Plumblink tries its best to ensure that the information given on our website is accurate. Although, we cannot guarantee this for certain, and accept no liability for any information.

# **MODERNA SINK MIXER** WALL-TYPE

038731 SPECIFICATION SHEET