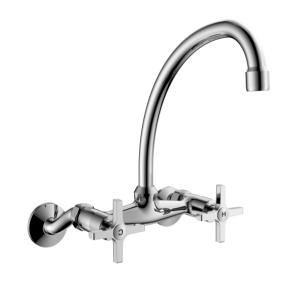

# **MODERNA SINK MIXER** WALL-TYPE

038731 SPECIFICATION SHEET

## **PRODUCT DETAILS**

**BRASS VALVE / EPDM WASHER** BRASS VALVE WITH EPDM RUBBER WASHER

**AERATOR** NEOPERL

**S-CONNECTORS** Extended S-connectors for easier installation & retro fit