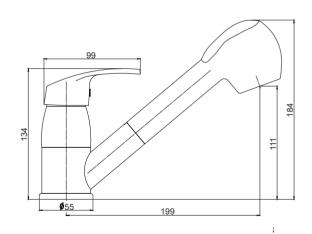

**BSP THREADS** 15mm MALE S-CON THREADS / 3/4" FEMALE MIXER THREADS

LYRA SHAMPOO/

SPECIFICATION SHEET

038103

**PULL OUT SINK MIXER** 