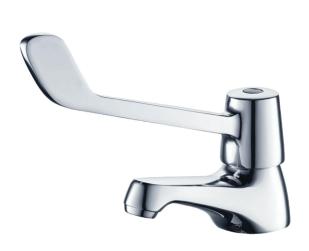

# **PRODUCT DETAILS**

**SEDAL CATRIDGE** 1/4 TURN ANTI-SCALD CARTRIDGE (TEMPERATURE CONTROL)

HANDLES EXTENDED MEDICAL SPEC HANDLES

## **TECHNICAL SPECIFICATIONS**

FLOW RATE 7L/MINUTE @ 50Kpa

**SABS** APPROVED\*

**BRASS GRADE** DZR (dezincification resistant brass) Cz132

**CHROME PLATING** 200 HOUR SALT SPRAYED FINISH (Ni:  $7\mu \& Cr: 0.2\mu$ ) THICKNESS

BSP THREADS 1/2" MALE INLET / FIXATION THREADS

## WWW.PLUMBLINK.CO.ZA

Plumblink tries its best to ensure that the information given on our website is accurate. Although, we cannot guarantee this for certain, and accept no liability for any information. **CLINIX PILLAR TAP** FOR HOT WATER15mm <sup>035595</sup> SPECIFICATION SHEET