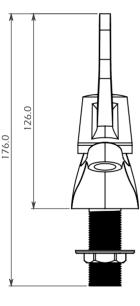

IFICATIONS**

FLOW RATE 7L/MINUTE @ 50Kpa

**SABS** APPROVED\*

**BRASS GRADE** DZR (dezincification resistant brass) Cz132

**CHROME PLATING** 200 HOUR SALT SPRAYED FINISH (Ni:  $7\mu \& Cr: 0.2\mu$ ) THICKNESS

BSP THREADS 1/2" MALE INLET / FIXATION THREADS

#### **CLEANING INSTRUCTIONS**

1. Avoid cleaning agents containing ingredients, such as chlorine bleach, formic acid, acetic or Hydrochloric acid.

2. Wipe all surfaces using a soft unabrasive cloth, with warm soapy water.



# **10 YEAR WARRANTY**

## WWW.PLUMBLINK.CO.ZA

Plumblink tries its best to ensure that the information given on our website is accurate. Although, we cannot guarantee this for certain, and accept no liability for any information. **CLINIX PILLAR TAP** FOR HOT WATER15mm <sup>035595</sup> SPECIFICATION SHEET