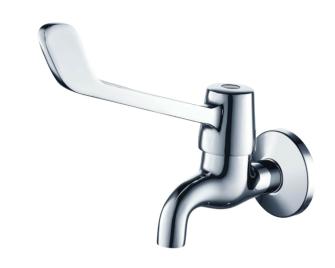

TECHNICAL SPECIFICATIONS**

FLOW RATE 7L/MINUTE @ 50Kpa

**SABS** APPROVED\*

**BRASS GRADE** DZR (dezincification resistant brass) Cz132

**CHROME PLATING** 200 HOUR SALT SPRAYED FINISH (Ni: 7µ & Cr: 0.2µ) THICKNESS

**BSP THREADS** 1/2" MALE INLET / FIXATION THREADS

## **CLEANING INSTRUCTIONS**

- 1. Avoid cleaning agents containing ingredients, such as chlorine bleach, formic acid, acetic or Hydrochloric acid.
- 2. Wipe all surfaces using a soft unabrasive cloth, with warm soapy water.



## **10 YEAR WARRANTY**

### WWW.PLUMBLINK.CO.ZA

Plumblink tries its best to ensure that the information given on our website is accurate. Although, we cannot guarantee this for certain, and accept no liability for any information.

# **CLINIX BIB TAP** FOR HOT WATER15mm

035594 SPECIFICATION SHEET