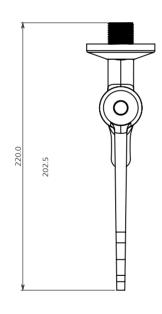

CHNICAL SPECIFICATIONS**

FLOW RATE 7L/MINUTE @ 50Kpa

**SABS** APPROVED\*

**BRASS GRADE** DZR (dezincification resistant brass) Cz132

**CHROME PLATING** 200 HOUR SALT SPRAYED FINISH (Ni: 7µ & Cr: 0.2µ) THICKNESS

**BSP THREADS** 1/2" MALE INLET / FIXATION THREADS

## **CLEANING INSTRUCTIONS**

- 1. Avoid cleaning agents containing ingredients, such as chlorine bleach, formic acid, acetic or Hydrochloric acid.
- 2. Wipe all surfaces using a soft unabrasive cloth, with warm soapy water.



## **10 YEAR WARRANTY**

### WWW.PLUMBLINK.CO.ZA

Plumblink tries its best to ensure that the information given on our website is accurate. Although, we cannot guarantee this for certain, and accept no liability for any information.

# **CLINIX BIB TAP** FOR HOT WATER15mm

035594 SPECIFICATION SHEET