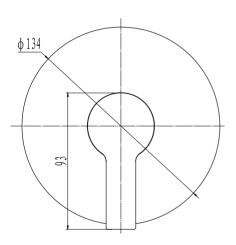

### **PRODUCT DETAILS**

**SEDAL CARTRIDGE** SEDAL ANTI-SCALD CARTRIDGE (TEMPERATURE CONTROL)

### **TECHNICAL SPECIFICATIONS**

FLOW RATE 20L/MINUTE @ 300Kpa

**SABS** APPROVED\*

**BRASS GRADE** DZR (dezincification resistant brass) Cz132

**CHROME PLATING** 200 HOUR SALT SPRAYED FINISH (Ni:  $7\mu \& Cr: 0.2\mu$ ) THICKNESS

**QUIET-FLOW TECHNOLOGY** BUILT-IN NOISE SURPRESSOR IN CARTRIDGE

# **CYGNUS CONCEALED BATH/SHOWER MIXER** 035579 SPECIFICATION SHEET







#### **CLEANING INSTRUCTIONS**

1. Avoid cleaning agents containing ingredients, such as chlorine bleach, formic acid, acetic or Hydrochloric acid.

2. Wipe all surfaces using a soft unabrasive cloth, with warm soapy water.



## **10 YEAR WARRANTY**

#### WWW.PLUMBLINK.CO.ZA

Plumblink tries its best to ensure that the information given on our website is accurate. Although, we cannot guarantee this for certain, and accept no liability for any information.