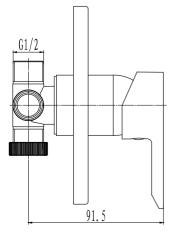

### **PRODUCT DETAILS**

**SEDAL CARTRIDGE** SEDAL ANTI-SCALD CARTRIDGE (TEMPERATURE CONTROL)

### **TECHNICAL SPECIFICATIONS**

FLOW RATE 20L/MINUTE @ 300Kpa

**SABS** APPROVED\*

**BRASS GRADE** DZR (dezincification resistant brass) Cz132

**CHROME PLATING** 200 HOUR SALT SPRAYED FINISH (Ni:  $7\mu \& Cr: 0.2\mu$ ) THICKNESS

**QUIET-FLOW TECHNOLOGY** BUILT-IN NOISE SURPRESSOR IN CARTRIDGE

# **CYGNUS CONCEALED BATH/SHOWER MIXER** 035579 SPECIFICATION SHEET







#### **CLEANING INSTRUCTIONS**

1. Avoid cleaning agents containing ingredients, such as chlorine bleach, formic acid, acetic or Hydrochloric acid.

2. Wipe all surfaces using a soft unabrasive cloth, with warm soapy water.



## **10 YEAR WARRANTY**

#### WWW.PLUMBLINK.CO.ZA

Plumblink tries its best to ensure that the information given on our website is accurate. Although, we cannot guarantee this for certain, and accept no liability for any information.