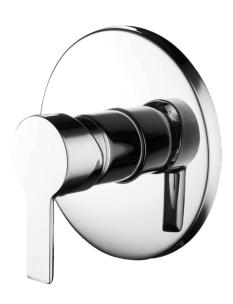

### **PRODUCT DETAILS**

**SEDAL CARTRIDGE** SEDAL ANTI-SCALD CARTRIDGE (TEMPERATURE CONTROL)

### **TECHNICAL SPECIFICATIONS**

FLOW RATE 20L/MINUTE @ 300Kpa

**SABS** APPROVED\*

**BRASS GRADE** DZR (dezincification resistant brass) Cz132

**CHROME PLATING** 200 HOUR SALT SPRAYED FINISH (Ni:  $7\mu \& Cr: 0.2\mu$ ) THICKNESS

**QUIET-FLOW TECHNOLOGY** BUILT-IN NOISE SURPRESSOR IN CARTRIDGE

# **CYGNUS CONCEALED BATH/SHOWER MIXER** 035579 SPECIFICATION SHEET







#### **CLEANING INSTRUCTIONS**

1. Avoid cleaning agents containing ingredients, such as chlorine bleach, formic acid, acetic or Hydrochloric acid.

2. Wipe all surfaces using a soft unabrasive cloth, with warm soapy water.



## **10 YEAR WARRANTY**

#### WWW.PLUMBLINK.CO.ZA

Plumblink tries its best to ensure that the information given on our website is accurate. Although, we cannot guarantee this for certain, and accept no liability for any information.