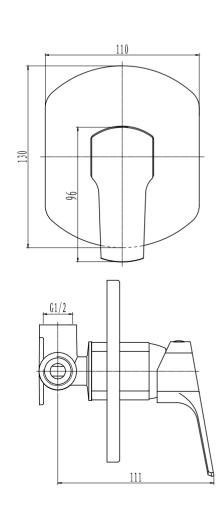

NS**

**FLOW RATE** 18L/MINUTE @ 300Kpa

**SABS** APPROVED\*

**BRASS GRADE** DZR (dezincification resistant brass) Cz132

**CHROME PLATING** 200 HOUR SALT SPRAYED FINISH (Ni:  $7\mu$  & Cr: 0.2 $\mu$ ) THICKNESS

**QUIET FLOW TECHNOLOGY** BUILT-I NOISE SUPPRESSOR IN CARTRIDGE

#### **CLEANING INSTRUCTIONS**

- 1. Avoid cleaning agents containing ingredients, such as chlorine bleach, formic acid, acetic or Hydrochloric acid.
- 2. Wipe all surfaces using a soft unabrasive cloth, with warm soapy water.



## **10 YEAR WARRANTY**

#### WWW.PLUMBLINK.CO.ZA

Plumblink tries its best to ensure that the information given on our website is accurate.

Although, we cannot guarantee this for certain, and accept no liability for any information.

# CRUX CONCEALED MIXER

0345574 SPECIFICATION SHEET