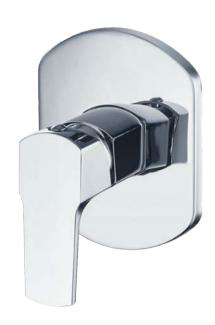

IONS**

**FLOW RATE** 18L/MINUTE @ 300Kpa

**SABS** APPROVED\*

**BRASS GRADE** DZR (dezincification resistant brass) Cz132

**CHROME PLATING** 200 HOUR SALT SPRAYED FINISH (Ni:  $7\mu$  & Cr: 0.2 $\mu$ ) THICKNESS

**QUIET FLOW TECHNOLOGY** BUILT-I NOISE SUPPRESSOR IN CARTRIDGE

#### **CLEANING INSTRUCTIONS**

- 1. Avoid cleaning agents containing ingredients, such as chlorine bleach, formic acid, acetic or Hydrochloric acid.
- 2. Wipe all surfaces using a soft unabrasive cloth, with warm soapy water.



## **10 YEAR WARRANTY**

#### WWW.PLUMBLINK.CO.ZA

Plumblink tries its best to ensure that the information given on our website is accurate.

Although, we cannot guarantee this for certain, and accept no liability for any information.

# CRUX CONCEALED MIXER

0345574 SPECIFICATION SHEET