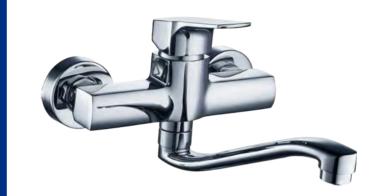

# CRUX WALL TYPE SINK MIXER

035573 SPECIFICATION SHEET

## **PRODUCT DETAILS**

**CARTRIDGE** SEDAL ANTI-SCALD CARTRIDGE (TEMPERATURE CONTROL)

**NEOPERL AERATOR** EASY FLOW AERATOR **S-CONNECTORS** EXTENDED S-CONNECTORS FOR EASIER

INSTALLATION

## **TECHNICAL SPECIFICATIONS**

FLOW RATE 19L/MINUTE @ 300Kpa

**SABS** APPROVED\*

**BRASS GRADE** DZR (dezincification resistant brass) Cz132

**CHROME PLATING** 200 HOUR SALT SPRAYED FINISH (Ni:  $7\mu$  & Cr: 0.2 $\mu$ ) THICKNESS

**BSP THREADS** 15mm MALE S-CON THREADS / 3/4" FEMALE MIXER THREADS

**QUIET FLOW TECHNOLOGY** BUILT-I NOISE SUPPRESSOR IN CARTRIDGE