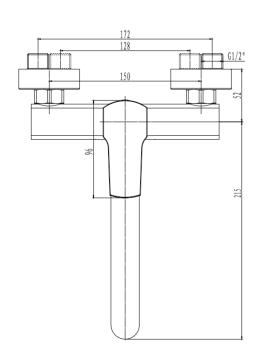

# CRUX WALL TYPE SINK MIXER

035573 SPECIFICATION SHEET

**BSP THREADS** 15mm MALE S-CON THREADS / 3/4" FEMALE MIXER THREADS

**QUIET FLOW TECHNOLOGY** BUILT-I NOISE SUPPRESSOR IN CARTRIDGE