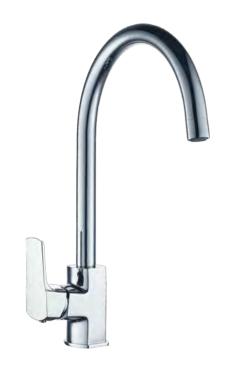

CATIONS**

FLOW RATE 18L/MINUTE @ 300Kpa

**SABS** APPROVED\*

**BRASS GRADE** DZR (dezincification resistant brass) Cz132

**CHROME PLATING** 200 HOUR SALT SPRAYED FINISH (Ni:  $7\mu$  & Cr: 0.2 $\mu$ ) THICKNESS

**QUIET FLOW TECHNOLOGY** BUILT-I NOISE SUPPRESSOR IN CARTRIDGE

### **CLEANING INSTRUCTIONS**

- 1. Avoid cleaning agents containing ingredients, such as chlorine bleach, formic acid, acetic or Hydrochloric acid.
- 2. Wipe all surfaces using a soft unabrasive cloth, with warm soapy water.



## **10 YEAR WARRANTY**

### WWW.PLUMBLINK.CO.ZA

Plumblink tries its best to ensure that the information given on our website is accurate. Although, we cannot guarantee this for certain, and accept no liability for any information.

# CRUX DECK TYPE SINK MIXER

035572 SPECIFICATION SHEET