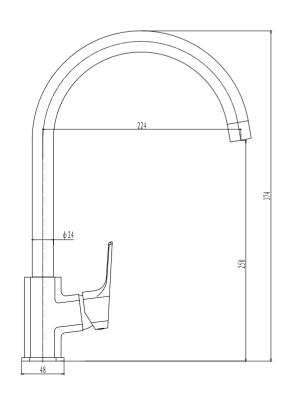

TIONS**

FLOW RATE 18L/MINUTE @ 300Kpa

**SABS** APPROVED\*

**BRASS GRADE** DZR (dezincification resistant brass) Cz132

**CHROME PLATING** 200 HOUR SALT SPRAYED FINISH (Ni:  $7\mu$  & Cr: 0.2 $\mu$ ) THICKNESS

**QUIET FLOW TECHNOLOGY** BUILT-I NOISE SUPPRESSOR IN CARTRIDGE

### **CLEANING INSTRUCTIONS**

- 1. Avoid cleaning agents containing ingredients, such as chlorine bleach, formic acid, acetic or Hydrochloric acid.
- 2. Wipe all surfaces using a soft unabrasive cloth, with warm soapy water.



## **10 YEAR WARRANTY**

### WWW.PLUMBLINK.CO.ZA

Plumblink tries its best to ensure that the information given on our website is accurate. Although, we cannot guarantee this for certain, and accept no liability for any information.

# CRUX DECK TYPE SINK MIXER

035572 SPECIFICATION SHEET