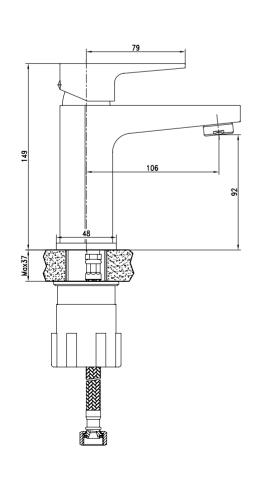

ECIFICATIONS**

FLOW RATE 7.4L/MINUTE @ 300Kpa

**SABS** APPROVED\*

**BRASS GRADE** DZR (dezincification resistant brass) Cz132

**CHROME PLATING** 200 HOUR SALT SPRAYED FINISH (Ni:  $7\mu$  & Cr:  $0.2\mu$ ) THICKNESS

**QUIET FLOW TECHNOLOGY** BUILT-I NOISE SUPPRESSOR IN CARTRIDGE

### **CLEANING INSTRUCTIONS**

- 1. Avoid cleaning agents containing ingredients, such as chlorine bleach, formic acid, acetic or Hydrochloric acid.
- 2. Wipe all surfaces using a soft unabrasive cloth, with warm soapy water.



## **10 YEAR WARRANTY**

#### WWW.PLUMBLINK.CO.ZA

Plumblink tries its best to ensure that the information given on our website is accurate. Although, we cannot guarantee this for certain, and accept no liability for any information.

# CRUX BASIN MIXER

035568 SPECIFICATION SHEET