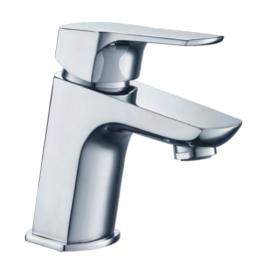

SPECIFICATIONS**

FLOW RATE 7.4L/MINUTE @ 300Kpa

**SABS** APPROVED\*

**BRASS GRADE** DZR (dezincification resistant brass) Cz132

**CHROME PLATING** 200 HOUR SALT SPRAYED FINISH (Ni:  $7\mu$  & Cr:  $0.2\mu$ ) THICKNESS

**QUIET FLOW TECHNOLOGY** BUILT-I NOISE SUPPRESSOR IN CARTRIDGE

### **CLEANING INSTRUCTIONS**

- 1. Avoid cleaning agents containing ingredients, such as chlorine bleach, formic acid, acetic or Hydrochloric acid.
- 2. Wipe all surfaces using a soft unabrasive cloth, with warm soapy water.



## **10 YEAR WARRANTY**

#### WWW.PLUMBLINK.CO.ZA

Plumblink tries its best to ensure that the information given on our website is accurate. Although, we cannot guarantee this for certain, and accept no liability for any information.

# CRUX BASIN MIXER

035568 SPECIFICATION SHEET