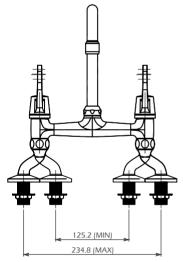

ECHNICAL SPECIFICATIONS**

FLOW RATE 11L/MINUTE @ 50Kpa

**SABS** APPROVED\*

**BRASS GRADE** DZR (dezincification resistant brass) Cz132

**CHROME PLATING** 200 HOUR SALT SPRAYED FINISH (Ni: 7µ & Cr: 0.2µ) THICKNESS

**BSP THREADS** 1/2" MALE INLET / FIXATION THREADS

## **CLEANING INSTRUCTIONS**

- 1. Avoid cleaning agents containing ingredients, such as chlorine bleach, formic acid, acetic or Hydrochloric acid.
- 2. Wipe all surfaces using a soft unabrasive cloth, with warm soapy water.



# **10 YEAR WARRANTY**

### WWW.PLUMBLINK.CO.ZA

Plumblink tries its best to ensure that the information given on our website is accurate. Although, we cannot guarantee this for certain, and accept no liability for any information.

# MEDICAL MIXER ELBOW ACTION DECK-TYPE 035565 SPECIFICATION SHEET