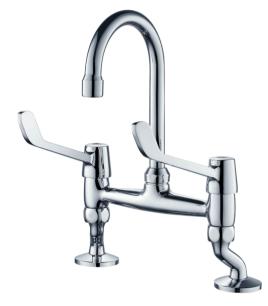

# MEDICAL MIXER ELBOW ACTION DECK-TYPE 035565 SPECIFICATION SHEET

# **PRODUCT DETAILS**

**SEDAL CATRIDGE** 1/4 TURN ANTI-SCALD CARTRIDGE (TEMPERATURE CONTROL)

**HANDLES** EXTENDED MEDICAL SPEC HANDLES

**CONNECTORS** DZR BRASS ADJUSTABLE PILLAR CONNECTORS FOR EASIER INSTALLATION