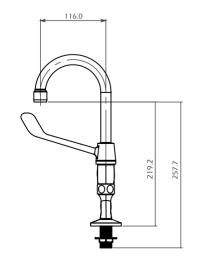

# **PRODUCT DETAILS**

**SEDAL CATRIDGE** 1/4 TURN ANTI-SCALD CARTRIDGE (TEMPERATURE CONTROL)

**HANDLES** EXTENDED MEDICAL SPEC HANDLES

**CONNECTORS** DZR BRASS ADJUSTABLE PILLAR CONNECTORS FOR EASIER INSTALLATION

# **TECHNICAL SPECIFICATIONS**

FLOW RATE 11L/MINUTE @ 50Kpa

**SABS** APPROVED\*

**BRASS GRADE** DZR (dezincification resistant brass) Cz132

**CHROME PLATING** 200 HOUR SALT SPRAYED FINISH (Ni: 7µ & Cr: 0.2µ) THICKNESS

**BSP THREADS** 1/2" MALE INLET / FIXATION THREADS