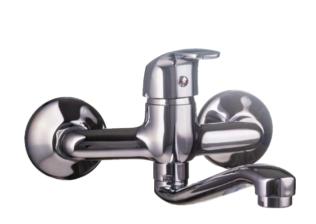

# **PRODUCT DETAILS**

CARTRIDGE HIGH QUALITY SUPERIOR SPEC CARTRIDGE NEOPERL AERATOR EASY FLOW AERATOR S-CONNECTORS STAINLESS STEEL S-CONNECTORS FOR EASIER INSTALLATION

# LYRA WALL TYPE SINK MIXER

034150 SPECIFICATION SHEET



## **TECHNICAL SPECIFICATIONS**

FLOW RATE 15L/ MINUTE @ 300Kpa

**SABS** APPROVED\*

BRASS GRADE DZR (dezincification resistant brass) Cz132

**CHROME PLATING** 200 HOUR SALT SPRAYED FINISH (Ni: 7 $\mu$  & Cr: 0.2 $\mu$ ) THICKNESS

**BSP THREADS** 15mm MALE S-CON THREADS / 3/4" FEMALE MIXER THREADS





### **CLEANING INSTRUCTIONS**

1. Avoid cleaning agents containing ingredients, such as chlorine bleach, formic acid, acetic or Hydrochloric acid.

2. Wipe all surfaces using a soft unabrasive cloth, with warm soapy water.



### WWW.PLUMBLINK.CO.ZA

Plumblink tries its best to ensure that the information given on our website is accurate. Although, we cannot guarantee this for certain, and accept no liability for any information.