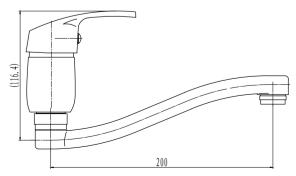

# **PRODUCT DETAILS**

CARTRIDGE HIGH QUALITY SUPERIOR SPEC CARTRIDGE NEOPERL AERATOR EASY FLOW AERATOR S-CONNECTORS STAINLESS STEEL S-CONNECTORS FOR EASIER INSTALLATION

# LYRA WALL TYPE SINK MIXER

034150 SPECIFICATION SHEET



## **TECHNICAL SPECIFICATIONS**

FLOW RATE 15L/ MINUTE @ 300Kpa

**SABS** APPROVED\*

BRASS GRADE DZR (dezincification resistant brass) Cz132

**CHROME PLATING** 200 HOUR SALT SPRAYED FINISH (Ni: 7 $\mu$  & Cr: 0.2 $\mu$ ) THICKNESS

**BSP THREADS** 15mm MALE S-CON THREADS / 3/4" FEMALE MIXER THREADS





### **CLEANING INSTRUCTIONS**

1. Avoid cleaning agents containing ingredients, such as chlorine bleach, formic acid, acetic or Hydrochloric acid.

2. Wipe all surfaces using a soft unabrasive cloth, with warm soapy water.



### WWW.PLUMBLINK.CO.ZA

Plumblink tries its best to ensure that the information given on our website is accurate. Although, we cannot guarantee this for certain, and accept no liability for any information.