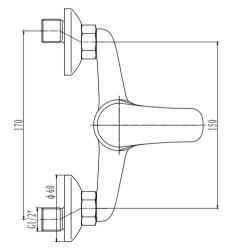

# **PRODUCT DETAILS**

CARTRIDGE HIGH QUALITY SUPERIOR SPEC CARTRIDGE NEOPERL AERATOR EASY FLOW AERATOR S-CONNECTORS STAINLESS STEEL S-CONNECTORS FOR EASIER INSTALLATION

# LYRA WALL TYPE SINK MIXER

034150 SPECIFICATION SHEET



## **TECHNICAL SPECIFICATIONS**

FLOW RATE 15L/ MINUTE @ 300Kpa

**SABS** APPROVED\*

BRASS GRADE DZR (dezincification resistant brass) Cz132

**CHROME PLATING** 200 HOUR SALT SPRAYED FINISH (Ni: 7 $\mu$  & Cr: 0.2 $\mu$ ) THICKNESS

**BSP THREADS** 15mm MALE S-CON THREADS / 3/4" FEMALE MIXER THREADS





### **CLEANING INSTRUCTIONS**

1. Avoid cleaning agents containing ingredients, such as chlorine bleach, formic acid, acetic or Hydrochloric acid.

2. Wipe all surfaces using a soft unabrasive cloth, with warm soapy water.



### WWW.PLUMBLINK.CO.ZA

Plumblink tries its best to ensure that the information given on our website is accurate. Although, we cannot guarantee this for certain, and accept no liability for any information.