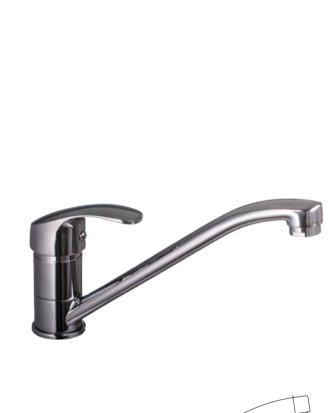

# LYRA DECK TYPE SINK MIXER

034149 SPECIFICATION SHEET

## **PRODUCT DETAILS**

CARTRIDGE HIGH QUALITY SUPERIOR SPEC CARTRIDGE NEOPERL AERATOR EASY FLOW AERATOR FIXATION SET STAINLESS STEEL FIXATION SET 450mm BRAIDED CONNECTORS EXTENDED MIXER BRAIDS WITH OFFSET HEX'S FOR EASIER TIGHTENING & FOR AN EASIER INSTALLATION