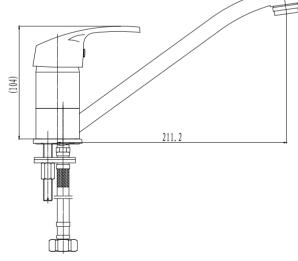

## **PRODUCT DETAILS**

CARTRIDGE HIGH QUALITY SUPERIOR SPEC CARTRIDGE NEOPERL AERATOR EASY FLOW AERATOR FIXATION SET STAINLESS STEEL FIXATION SET 450mm BRAIDED CONNECTORS EXTENDED MIXER BRAIDS WITH OFFSET HEX'S FOR EASIER TIGHTENING & FOR AN EASIER INSTALLATION

### **TECHNICAL SPECIFICATIONS**

FLOW RATE 13L/ MINUTE @ 300Kpa

**SABS** APPROVED\*

BRASS GRADE DZR (dezincification resistant brass) Cz132

**CHROME PLATING** 200 HOUR SALT SPRAYED FINISH (Ni: 7 $\mu$  & Cr: 0.2 $\mu$ ) THICKNESS

# LYRA DECK TYPE SINK MIXER

034149 SPECIFICATION SHEET





### **CLEANING INSTRUCTIONS**

1. Avoid cleaning agents containing ingredients, such as chlorine bleach, formic acid, acetic or Hydrochloric acid.

2. Wipe all surfaces using a soft unabrasive cloth, with warm soapy water.



### WWW.PLUMBLINK.CO.ZA

Plumblink tries its best to ensure that the information given on our website is accurate. Although, we cannot guarantee this for certain, and accept no liability for any information.