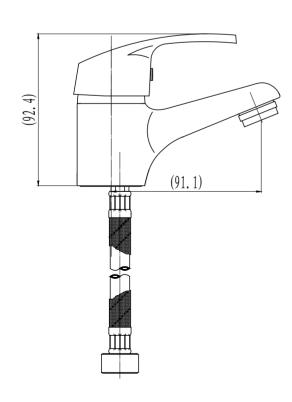

# LYRA BASIN MIXER

034146 SPECIFICATION SHEET

### **PRODUCT DETAILS**

CARTRIDGE HIGH QUALITY SUPERIOR SPEC CARTRIDGE

NEOPERL AERATOR EASY FLOW AERATOR

FIXATION SET STAINLESS STEEL FIXATION SET

450mm BRAIDED CONNECTORS EXTENDED MIXER BRAIDS

WITH OFFSET HEX'S FOR EASIER TIGHTENING & FOR AN