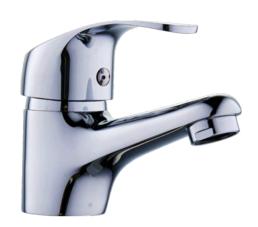

# LYRA BASIN MIXER

034146 SPECIFICATION SHEET

### **PRODUCT DETAILS**

CARTRIDGE HIGH QUALITY SUPERIOR SPEC CARTRIDGE

NEOPERL AERATOR EASY FLOW AERATOR

FIXATION SET STAINLESS STEEL FIXATION SET

450mm BRAIDED CONNECTORS EXTENDED MIXER BRAIDS

WITH OFFSET HEX'S FOR EASIER TIGHTENING & FOR AN