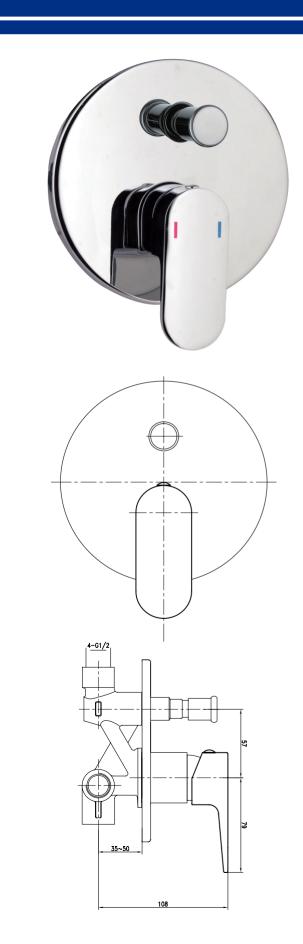

## **PRODUCT DETAILS**

SEDAL CARTRIDGE SEDAL ANTI-SCALD CARTRIDGE

(TEMPERATURE CONTROL)

INCLUDES DIVERTER TO DIVERT TO ADDITIONAL

OUTLET

### **TECHNICAL SPECIFICATIONS**

*FLOW RATE* 20L/ MINUTE & 21.3L/ MINUTE THROUGH DIVERTER @ 300Kpa

**SABS** APPROVED\*

**BRASS GRADE** DZR (dezincification resistant brass) Cz132

**CHROME PLATING** 200 HOUR SALT SPRAYED FINISH (Ni:  $7\mu \& Cr: 0.2\mu$ ) THICKNESS

**QUIET-FLOW TECHNOLOGY** BUILT-IN NOISE SURPRESSOR IN CARTRIDGE

# CORVUS CONCEALED BATH/SHOWER MIXER WITH DIVERTER 032034 SPECIFICATION SHEET



#### **CLEANING INSTRUCTIONS**

1. Avoid cleaning agents containing ingredients, such as chlorine bleach, formic acid, acetic or Hydrochloric acid.

2. Wipe all surfaces using a soft unabrasive cloth, with warm soapy water.



**10 YEAR WARRANTY** 

### WWW.PLUMBLINK.CO.ZA

Plumblink tries its best to ensure that the information given on our website is accurate. Although, we cannot guarantee this for certain, and accept no liability for any information.