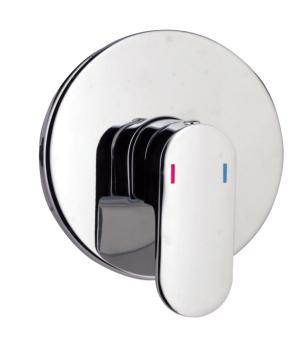

# CORVUS CONCEALED BATH/SHOWER MIXER

032033 SPECIFICATION SHEET

## **PRODUCT DETAILS**

**SEDAL CARTRIDGE** SEDAL ANTI-SCALD CARTRIDGE (TEMPERATURE CONTROL)