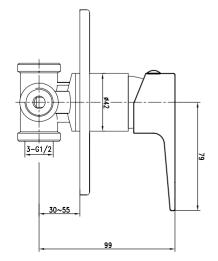

# CORVUS CONCEALED BATH/SHOWER MIXER

032033 SPECIFICATION SHEET

### **TECHNICAL SPECIFICATIONS**

FLOW RATE 23,5L/MINUTE @ 300Kpa

**SABS** APPROVED\*

**BRASS GRADE** DZR (dezincification resistant brass) Cz132

**CHROME PLATING** 200 HOUR SALT SPRAYED FINISH (Ni: 7µ & Cr: 0.2µ) THICKNESS