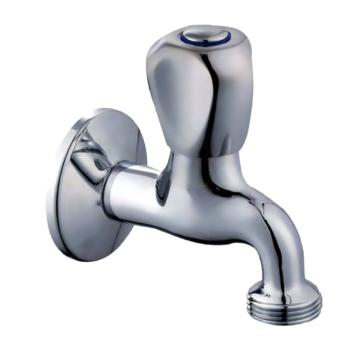

# HYDRUS HOSE BIB TAP

15 m m 031468 SPECIFICATION SHEET

### **PRODUCT DETAILS**

**BRASS VALVE / EPDM WASHER** BRASS VALVE WITH EPDM RUBBER WASHER

**FULL FLOW AERATOR** FULL-FLOW AERATOR FOR OPTIMUM FLOW RATE

**COVER PLATE** ADJUSTABLE COVER PLATE

**HOSE THREAD** 3/4" THREADED HOSE OUTLET