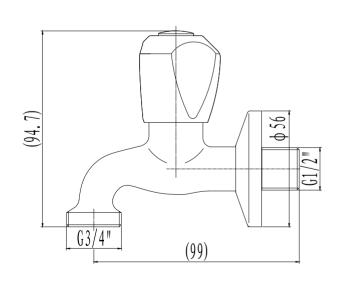

DED HOSE OUTLET

#### **TECHNICAL SPECIFICATIONS**

FLOW RATE 16L/MINUTE @ 50Kpa

**SABS** APPROVED\*

**BRASS GRADE** DZR (dezincification resistant brass) Cz132

**CHROME PLATING** 200 HOUR SALT SPRAYED FINISH (Ni: 7µ & Cr: 0.2µ) THICKNESS

**BSP THREADS** 1/2" MALE THREAD

### **CLEANING INSTRUCTIONS**

- 1. Avoid cleaning agents containing ingredients, such as chlorine bleach, formic acid, acetic or Hydrochloric acid.
- 2. Wipe all surfaces using a soft unabrasive cloth, with warm soapy water.



## **10 YEAR WARRANTY**

### WWW.PLUMBLINK.CO.ZA

Plumblink tries its best to ensure that the information given on our website is accurate. Although, we cannot guarantee this for certain, and accept no liability for any information.

# HYDRUS HOSE BIB TAP

15 m m 031468 SPECIFICATION SHEET