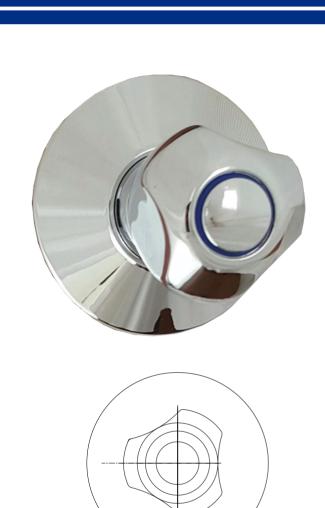

# HYDRUS UNDER TILE STOP TAP 15mm FXF

031466 SPECIFICATION SHEET

### **PRODUCT DETAILS**

**BRASS VALVE / EPDM WASHER** BRASS VALVE WITH EPDM RUBBER WASHER