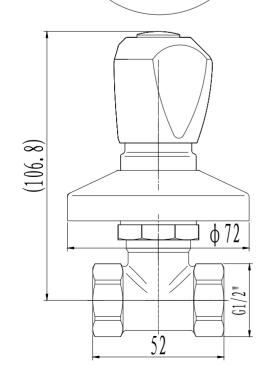

# HYDRUS UNDER TILE STOP TAP 15mm FXF

031466 SPECIFICATION SHEET

**BSP THREADS** 1/2" FEMALE THREAD