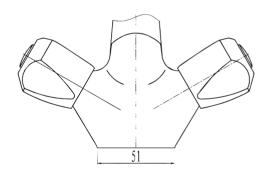

TUBES** COPPER INTERNAL TUBES ALLOW FOR EASY BRAID INSTALLATION

#### **TECHNICAL SPECIFICATIONS**

FLOW RATE 13L/MINUTE @ 50Kpa

**SABS** APPROVED\*

**BRASS GRADE** DZR (dezincification resistant brass) Cz132

CHROME PLATING 200 HOUR SALT SPRAYED FINISH (Ni: 7µ & Cr: 0.2µ) THICKNESS

## **CLEANING INSTRUCTIONS**

- 1. Avoid cleaning agents containing ingredients, such as chlorine bleach, formic acid, acetic or Hydrochloric acid.
- 2. Wipe all surfaces using a soft unabrasive cloth, with warm soapy water.



## **10 YEAR WARRANTY**

## WWW.PLUMBLINK.CO.ZA

Plumblink tries its best to ensure that the information given on our website is accurate. Although, we cannot guarantee this for certain, and accept no liability for any information.

# HYDRUS BASIN MIXER

031463 SPECIFICATION SHEET