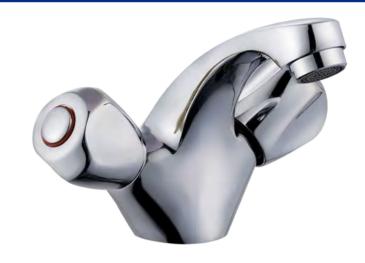

R TUBES** COPPER INTERNAL TUBES ALLOW FOR EASY BRAID INSTALLATION

#### **TECHNICAL SPECIFICATIONS**

FLOW RATE 13L/MINUTE @ 50Kpa

**SABS** APPROVED\*

**BRASS GRADE** DZR (dezincification resistant brass) Cz132

CHROME PLATING 200 HOUR SALT SPRAYED FINISH (Ni: 7µ & Cr: 0.2µ) THICKNESS

## **CLEANING INSTRUCTIONS**

- 1. Avoid cleaning agents containing ingredients, such as chlorine bleach, formic acid, acetic or Hydrochloric acid.
- 2. Wipe all surfaces using a soft unabrasive cloth, with warm soapy water.



## **10 YEAR WARRANTY**

## WWW.PLUMBLINK.CO.ZA

Plumblink tries its best to ensure that the information given on our website is accurate. Although, we cannot guarantee this for certain, and accept no liability for any information.

# HYDRUS BASIN MIXER

031463 SPECIFICATION SHEET