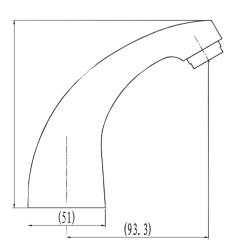

BES** COPPER INTERNAL TUBES ALLOW FOR EASY BRAID INSTALLATION

#### **TECHNICAL SPECIFICATIONS**

FLOW RATE 13L/MINUTE @ 50Kpa

**SABS** APPROVED\*

**BRASS GRADE** DZR (dezincification resistant brass) Cz132

CHROME PLATING 200 HOUR SALT SPRAYED FINISH (Ni: 7µ & Cr: 0.2µ) THICKNESS

## **CLEANING INSTRUCTIONS**

- 1. Avoid cleaning agents containing ingredients, such as chlorine bleach, formic acid, acetic or Hydrochloric acid.
- 2. Wipe all surfaces using a soft unabrasive cloth, with warm soapy water.



## **10 YEAR WARRANTY**

## WWW.PLUMBLINK.CO.ZA

Plumblink tries its best to ensure that the information given on our website is accurate. Although, we cannot guarantee this for certain, and accept no liability for any information.

# HYDRUS BASIN MIXER

031463 SPECIFICATION SHEET